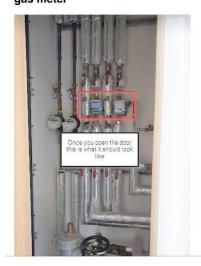

# **METER READING**

How to take your meter reading

STEPS 1 to 3, show you where to find your meter and what information you need to take,

Step 1 :- Every floor should have this

Step 2 :- Open and locate your own gas meter

Step 3 :- We only need the number from the meter.