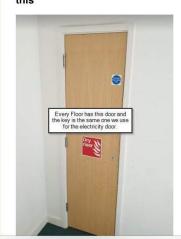

# **METER READING**

How to take your meter reading

STEPS 1 to 3, show you where to find your meter and what information you need to take,

Step 1 :- Every floor should have this

Step 2 :- Open and locate your own gas meter