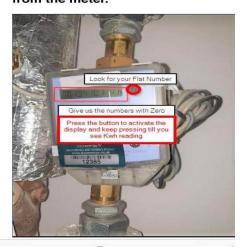

Step 3 :- We only need the number from the meter.

## STEP 3,

Look for your flat number on the Meter.

Press the Button to activate the display, keep pressing until you see Kwh reading.

Make a note of all the numbers including the zero's please take care when copying the numbers.