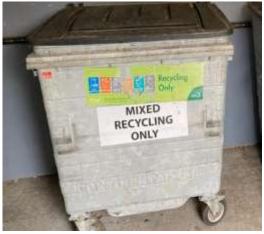

## **Recycling Only:**

- ✓ Please place all your clean recycling in this bin.
- All boxes and cardboard must be flattened.
- ✓ Make sure the lid is closed.
- ✓ Make sure the door is closed and locked when you leave.