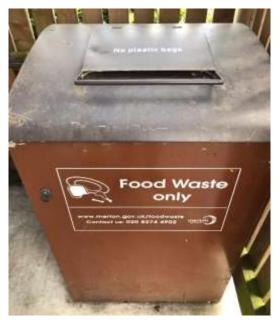

## **Food Waste Only:**

- ✓ Please place all your food recycling in here.
- ☑ Make sure the lid is closed.
- ✓ Make sure the door is closed and locked when you leave.

Contact <u>treehouse@brenleypark.co.uk</u> for any further help and advice.