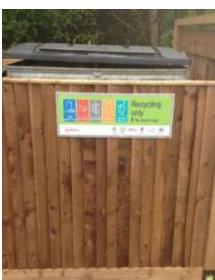

## **Recycling Only:**

- ☑ Please place all your clean recycling in this bin.
- ☑ <u>All boxes and cardboard must be</u> <u>flattened.</u>
- $\square$  Make sure the lid is closed.
- ☑ No Bags
- 🗵 No Food